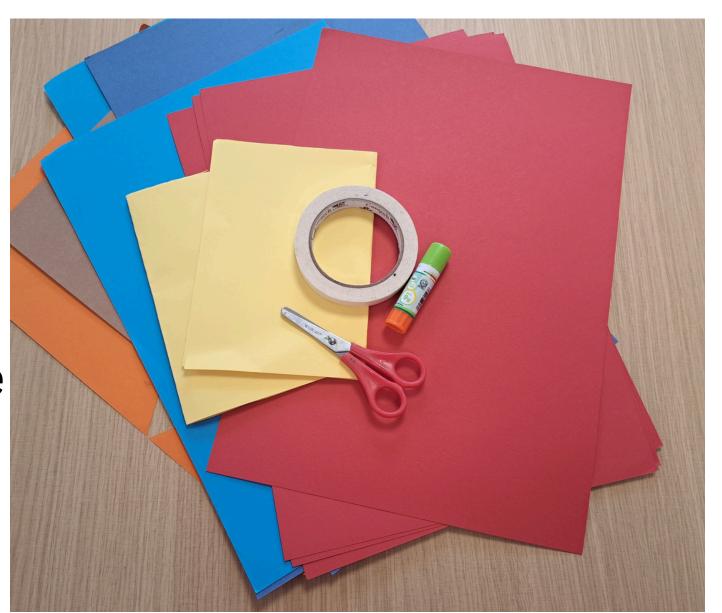

#### What you will need:

- A piece of card
- A glue stick
- Scissors
- Roll of masking tape
- Tin foil
- Pens/ Pencils/ Crayons