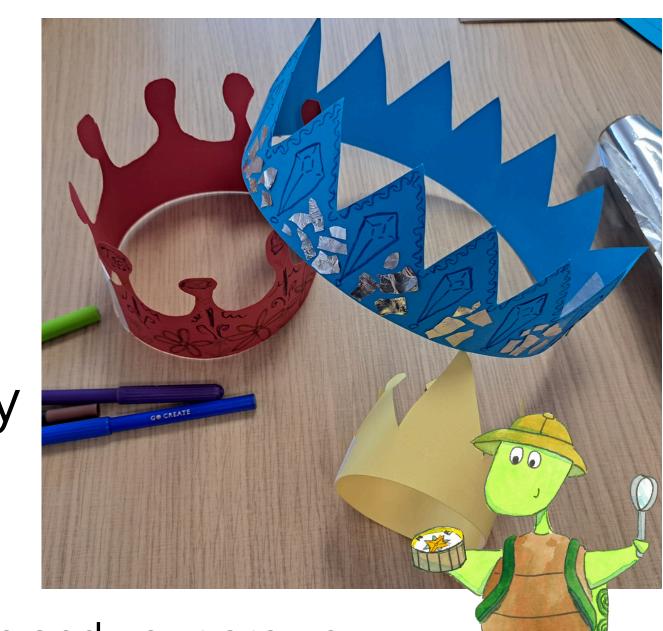

### Make your own royal

### crown!!

#### What you will need:

- A piece of card
- A glue stick
- Scissors
- Roll of masking tape
- Tin foil
- Pens/ Pencils/ Crayons

## Step 2

Next choice the side you want to cut, this decision will determine how big your crown will be.

Tip: With the help of a parent or guardian, straighten the paper out

and measure if the crown will fit.

### Step 1

Firstly, take your piece of card and fold it in half.

### Step 3

Now you have chosen which way your cutting the card; you can cut out the shapes of the top of your crown.

Tip: Make sure to tidy up your scraps as you go along for more crafting space.

Then you can take some of the masking tape and stick both of the sides together to make your crown solid.

### Step 4

After you have finished cutting out the shape of your crown you can cut off any little bits you want to make you crown shape perfect.

### Step 6

Next take some pens/ pencils/ crayons to draw what you like onto your crown and use the colours to really make your crown pop, or perhaps you can use some scraps of card to add to it.

### <u>Step 7</u>

<u>Step 5</u>

Finally put your crown on and see how it fits, now you are all done and you are proper royalty now just like Princess smartypants.

You're are all done and your crown looks incredible your Royal Highness!!