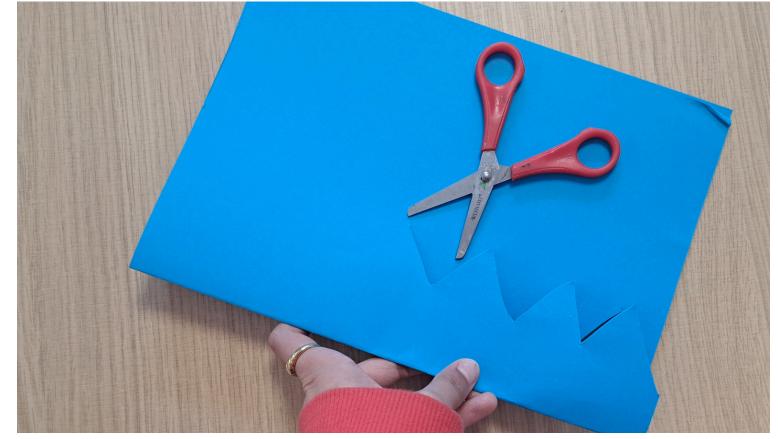

## Step 2

Next choice the side you want to cut, this decision will determine how big your crown will be.

Tip: With the help of a parent or guardian, straighten the paper out

and measure if the crown will fit.

### Step 1

Firstly, take your piece of card and fold it in half.

### Step 3

Now you have chosen which way your cutting the card; you can cut out the shapes of the top of your crown.

Tip: Make sure to tidy up your scraps as you go along for more crafting space.

Then you can take some of the masking tape and stick both of the sides together to make your crown solid.