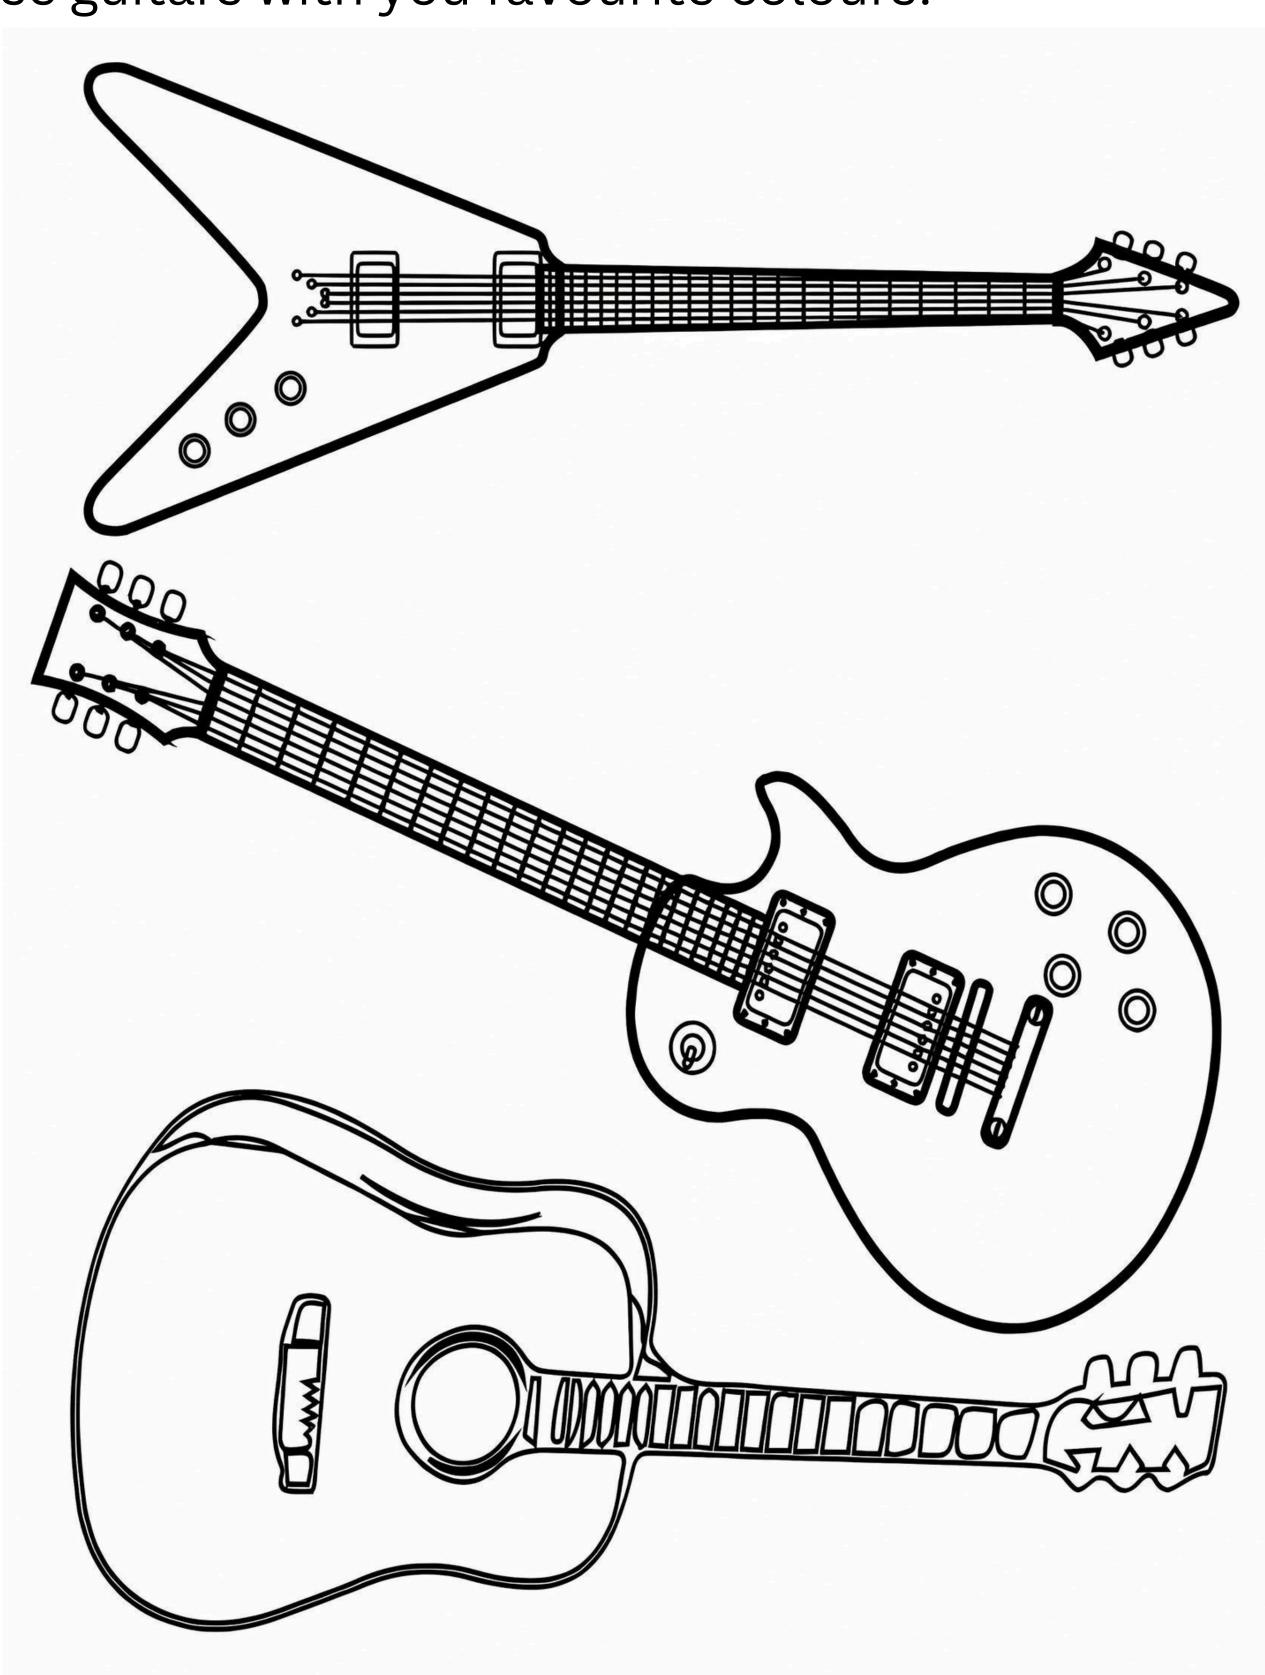

### Colouring Fun!!

Do you remember seeing some guitars in the show? Can you remember all the amazing colours on them? Well now can colour all of these guitars with you favourite colours!