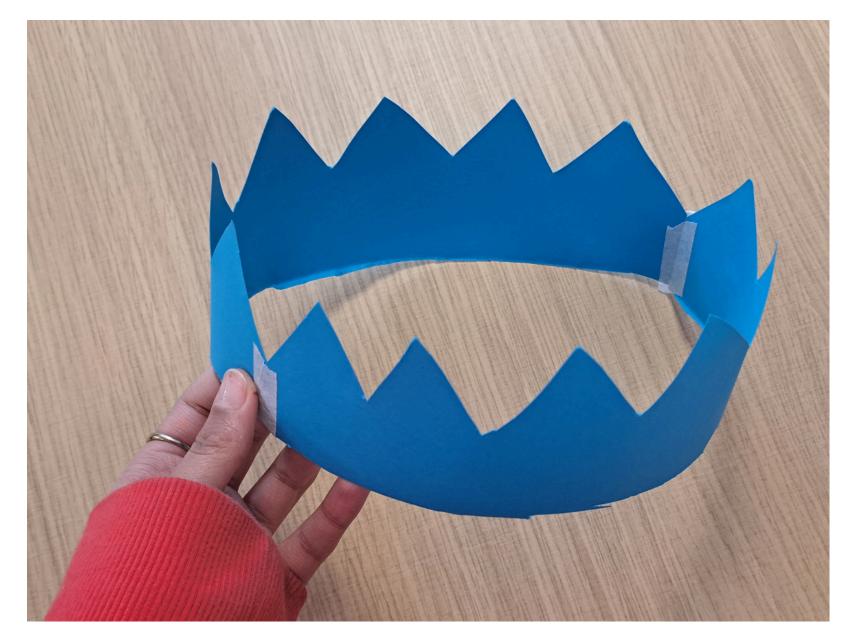

### <u>Step 7</u>

<u>Step 5</u>

Finally put your crown on and see how it fits, now you are all done and you are proper royalty now just like Princess smartypants.

You're are all done and your crown looks incredible your Royal Highness!!