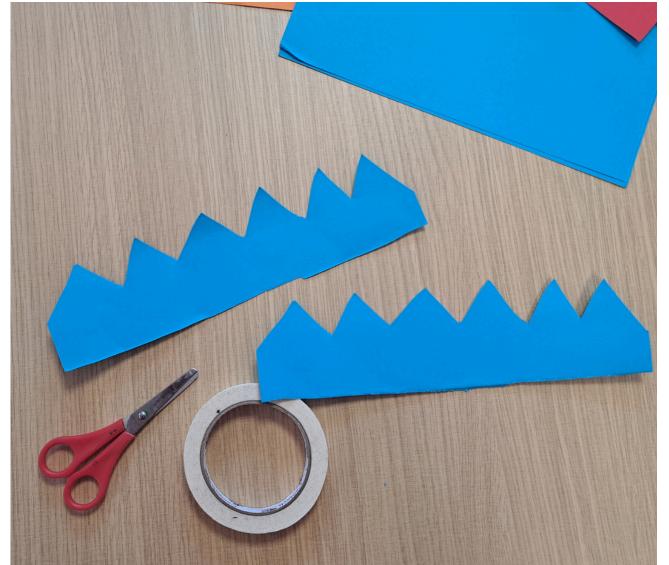

### Step 3

Now you have chosen which way your cutting the card; you can cut out the shapes of the top of your crown.

Tip: Make sure to tidy up your scraps as you go along for more crafting space.

Then you can take some of the masking tape and stick both of the sides together to make your crown solid.

### Step 4

After you have finished cutting out the shape of your crown you can cut off any little bits you want to make you crown shape perfect.