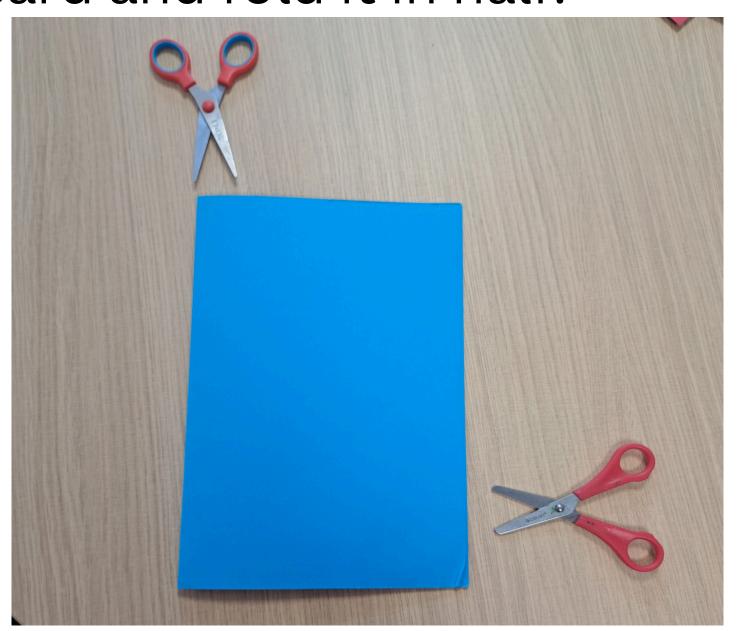

### Step 1

Firstly, take your piece of card and fold it in half.

## Step 2

Next choice the side you want to cut, this decision will determine how big your crown will be.

Tip: With the help of a parent or guardian, straighten the paper out

and measure if the crown will fit.