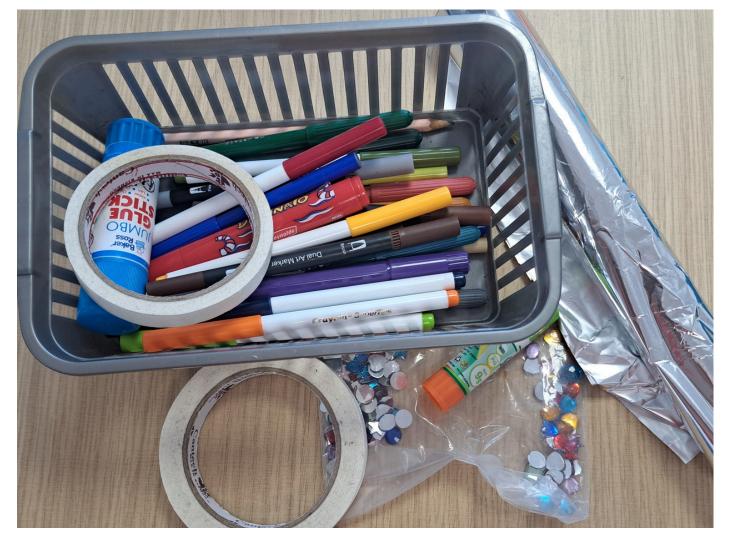

#### What you will need:

- A piece of card
- A glue stick
- Scissors
- Roll of masking tape
- Tin foil
- Pens/ Pencils/ Crayons